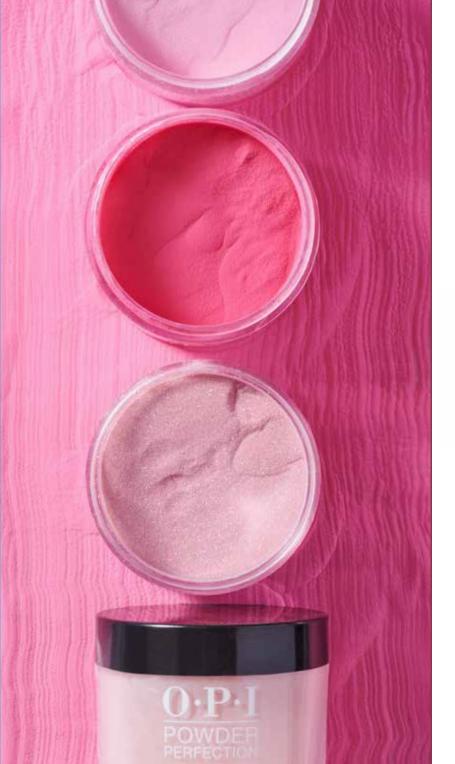

# Powder Perfection

Now available in 100 iconic OPI shades. Acrylic nails reinvented. Faster, easier & odor-free. Gel-like shine & weeks of wear. Dries almost instantly, no need to light cure.

Soak-off wrap removal | Natural feeling results

— DIP. TAP. PERFECT. —

## POWDER PERFECTION CLEAR COLOR SET POWDER 22550224001 DP001

Sets color powders during application for enhanced durability.

## POWDER PERFECTION BASE COAT 22550223110 DPT 10

Foundation base coat for application of color powder.

# POWDER PERFECTION ACTIVATOR 22550225120 DPT 20 Accelerates curing

Accelerates curing of base coat and color powder application.

POWDER PERFECTION TOP COAT 22550226130 DPT 30

Provides a glossy, high-shine finish.