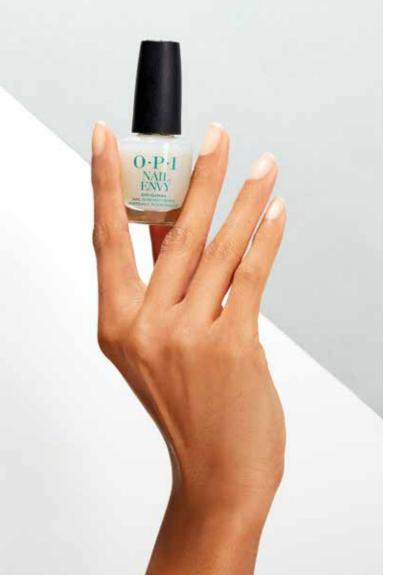

# Nail Treatments

Strong, beautiful, nails are everyone's dream - a dream that can become reality with OPI Nail Envy.

## **NAIL ENVY**

ORIGINAL NAIL ENVY\* 22001013000 NT T80

Provides maximum strengthening with hydrolyzed wheat protein and calcium for harder, longer, stronger, natural nails! Ideal for weak, damaged nails.