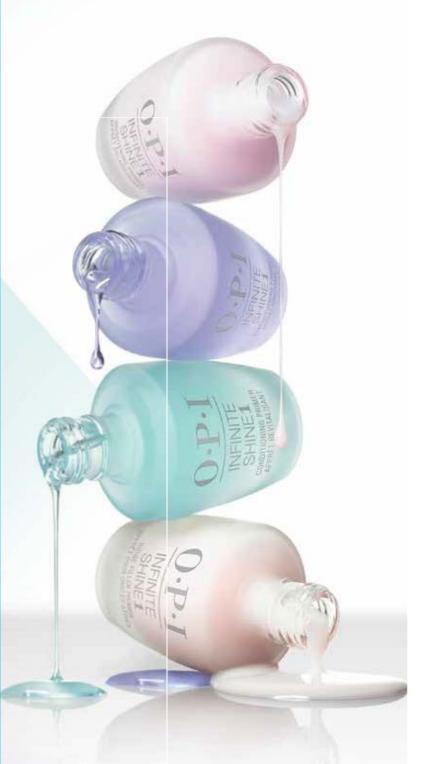

# Infinite Shine Treatment Primers

INFINITE SHINE **Treatment** Primer Base Coats address the most common nail concerns in four nutrient-enriched formulas designed to help strengthen, condition, smooth or brighten nails while providing stay-true color and shine for up to 11 days.

## STRENGTHENING PRIMER 22888100113 IS T13

Helps nails feel stronger and protects them against breaking

## CONDITIONING PRIMER 22888100114 IS T14

Helps makes nails feel conditioned, moisturized, and hydrated

PRIMER PRIMER 22888100112 IS T12

Helps smooth and fill ridges on natural nail surface

PRIMER 22888100115 IS T15

Helps instantly whiten and brighten nails for a fresher, cleaner appearance

ALPINE SNOW (C) 22777754100 ISL LOO

**FUNNY** BUNNY (SH) 22777754122 ISL H22

SUZI CHASES PORTU-GEESE (C) 22500000126 ISL L26

PALE PINK (C) 22995285035 IS L35