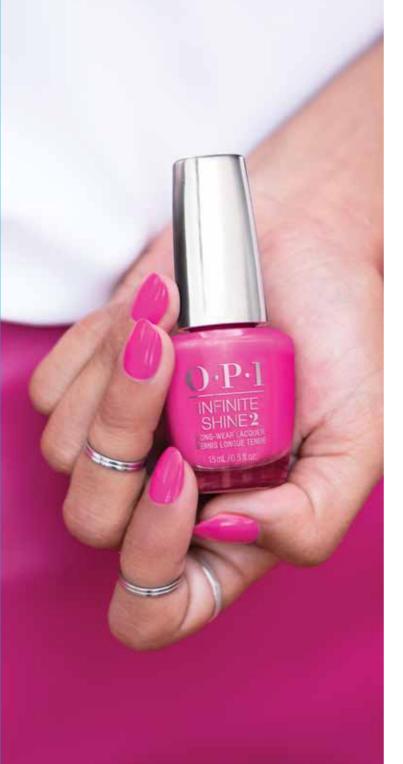

# Infinite Shine

**Infinite Shine** is the next generation of nail color. 3 steps, multiple benefits, trend & iconic shades.

HIGH-SHINE. LONG-WEAR. TRENDSETTING COLOR.

**3-STEP SYSTEM** 

PRIMER 22006697211 IS T11

## Stay-True Color and Shine for up to 11 Days

Gentle on nails

Easy to remove

Stay-True Color & Shine for up to 11 days Available in 150+ shades including trend and iconic OPI shades.