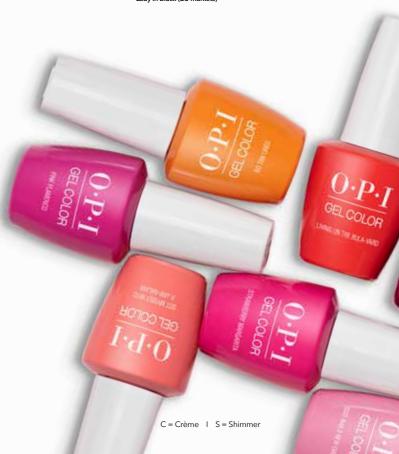

COLOR IS THE ANSWER

## Experience the eclectic colors

of the world's most thriving art scene - Ciudad de Mexico (CDMX) - for Spring 2020 with the Mexico City Collection by OPI. The 12 Mexico City Collection shades draw inspiration from the city's vibrant art and fashion scenes, jet-set appeal with trendy locales and award-winning cuisine, and exploration of individual self-expression. With Mexico City by OPI, nails become a personal canvas and the collection becomes an artist's palette so users can CDMX-PRESS themselves with rich fashion-forward colors ranging from mint hues and energetic yellows to bold, floral shades of navy, purple and pink.

Painting an eclectic and rich colorscape, the Mexico City Collection includes forward-thinking and optimistic neo mint hues (Mexico City Move-Mint and Verde Nice to Meet You). Luminous yellows ranging from bright lemon to shimmery gold (Don't Tell A Sol and Suzi's Slinging Mezcal) and oranges including shades of cantaloupe (Mural Mural on the Wall, Coral-ing Your Spirit Animal) take on dimension and texture while deeper warmth and spirit (My Chihuahua Doesn't Bite Anymore, iViva OPI!). Vivid colors in the collection are reminiscent of mesmerizing art intermixed with florals (Telenovela Me About It, Mi Casa Es Blue Casa, Mariachi Makes My Day, Hue is the Artist?).

# GelColor

**OPI GelColor** is ideal for clients looking for a quick service that offers performance with up to 3 weeks of shine-intense wear and stay-true color.

OPI's professional gel polish system is designed to be cured with the OPI Dual Cure Light and fully cures from foundation to finish in 4 minutes per set. Choose from 180+ shades or find your favorite OPI Lacquer shade matched in GelColor.